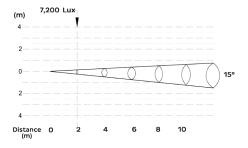

**SOURCE** Light source: 24x3 watts Warm White

LED life expectancy: 50,000 Hrs Peak Intensity: 28690 cd (15°)

**OPTICAL** Optics: 15° (25°, 30°,60°, 15°x30°, 60°x15°) SYSTEM Light output: 7,200 Lux @2m @ 15°

IP Rating: 66

Operation temperature: - 40°C~45°C (operating) /-

20°C~45°C (startup)

**Dimensions** 

**Luminous Diagram** 