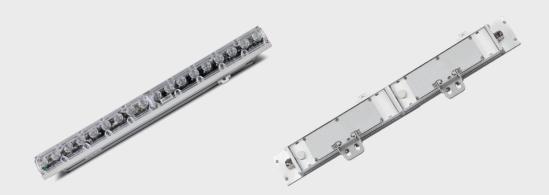

ROD 124-W is a seamless 24x3 watts Warm White linear wash. It is a perfectly designed fixture with a length of 610 millimeters, power supply and driver-built in lamp body, integrated power and DMX signal cable. Flexible lighting device for application in a variety of building structures.

Max Power: 80 W Power Factor: > 0.9 Built-in power supply

**CONNECTIONS** Power connections: Integrated power and signal cable

Dimensions: 610x62x84 mm PHYSICAL

Net Weight: 2.4 kg

Color: Silver

Housing: Extruded aluminium