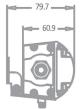

Max Power: 80 W Power Factor: > 0.9 Built-in power supply

**CONNECTIONS** Power connections: Integrated power and signal cable

Dimensions: 610x62x84 mm PHYSICAL

Net Weight: 2.4 kg

Color: Silver

Housing: Extruded aluminium

IP Rating: 66

Operation temperature: - 40°C~45°C (operating) /-

20°C~45°C (startup)

**Dimensions** 

**Luminous Diagram** 