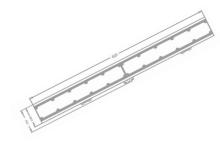

Max Power: 80 W Power Factor: > 0.9 Built-in power supply

**CONNECTIONS** Power connections: Integrated power and signal cable

Dimensions: 610x62x84 mm PHYSICAL

Net Weight: 2.4 kg

Color: Silver

Housing: Extruded aluminium

IP Rating: 66

Operation temperature: - 40°C~45°C (operating) /-

20°C~45°C (startup)

**Dimensions** 

**Luminous Diagram** 